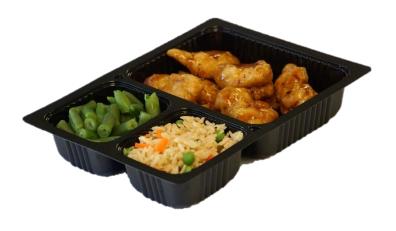

## 6737 - Meals On Wheels Dual Ovenable

Great option for school feeding, take out, hospitals, senior meal programs and more.

| 3 Cmpt Dual Ovenable Meals On Wheels<br>6737 CPET |                |
|---------------------------------------------------|----------------|
| Part Number                                       | 6737-404539*** |
| Recyclability                                     | Yes            |
| Color                                             | Black          |
| Oz Capacity                                       | 18, 5.5, 5.5   |
| Ovenable                                          | Yes            |
| Length                                            | 8 1/2          |
| Width                                             | 6 7/16         |
| Depth                                             | 1 1/2          |
| PCS/CS                                            | 600            |
| CS/PLT                                            | 40             |
| CS Weight                                         | 33.12          |
| CS Cube                                           | 2 625          |