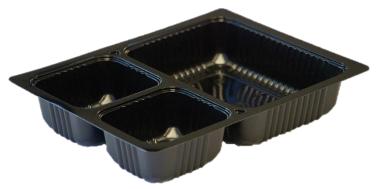

## 6737 - Meals On Wheels Dual Ovenable

Great option for school feeding, take out, hospitals, senior meal programs and more.

| 3 Cmpt Dual Ovenable Meals On Wheels<br>6737 CPET |                |
|---------------------------------------------------|----------------|
| Part Number                                       | 6737-404539*** |
| Recyclability                                     | Yes            |
| Color                                             | Black          |
| Oz Capacity                                       | 18, 5.5, 5.5   |
| Ovenable                                          | Yes            |
| Length                                            | 8 1/2          |
| Width                                             | 6 7/16         |
| Depth                                             | 1 1/2          |
| PCS/CS                                            | 600            |
| CS/PLT                                            | 40             |
| CS Weight                                         | 33.12          |
| CS Cube                                           | 2 625          |